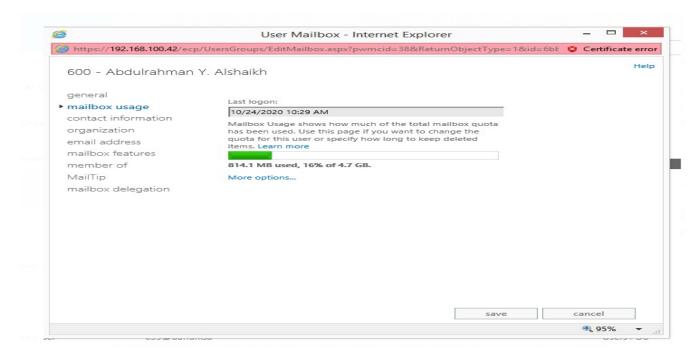

### 2: Mailbox User 600

Here is showing the Mailbox usage for 600 email current data is 814 MB only. And 814 MB file cannot move to the online archived data.

Note: might be online archived are working in outlook app so as per screenshot or by mistake it's done by local archived. So we have to make the PST file for backup in Local PC