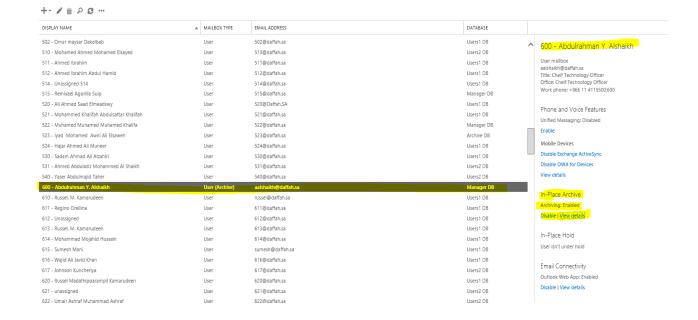

**Solution:** as per the screenshot online archived DB are working fine without any issue and policy are applied to the 600 Mailbox and it's applied on the outlook app.