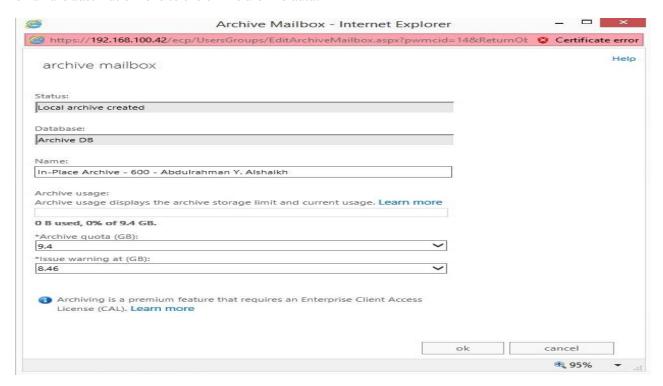

#### **Reasons:**

600 Mailbox Data 814 MB used only and mail archive online folder are connect to the Local outlook email folder.

**1:** 600 mailbox user are showing the policy is enable to the online Archive DB and all old 6 month email are automatic move to the online archive data.

### 2: Mailbox User 600

Here is showing the Mailbox usage for 600 email current data is 814 MB only. And 814 MB file cannot move to the online archived data.

Note: might be online archived are working in outlook app so as per screenshot or by mistake it's done by local archived. So we have to make the PST file for backup in Local PC