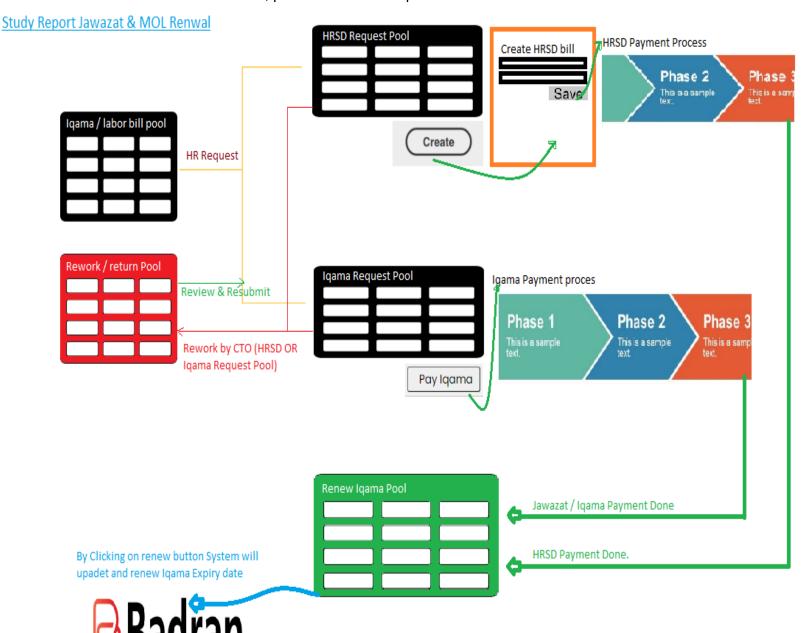

## **Project Summary**

- i. Iqama Labor bill pool system collecting all active employees Displaying and checking **Contract End** Comparing with **Iqama Expiry. &** status Ready to start with duration validations.
- ii. Now same as like previous HR will select #Num of employees and submit to renew Iqama selected employee will go to HRSD & Iqama request pool.
- iii. In HRSD Request 600 will Create labor bill and start HRSD **Payment process**. In Iqama Pool he selects employees & start iqama payment separately.
- iv. If any issues pacing employee so that 600 will return to (Rework or return Pool) system will **notify HR** for returned employees and redirect to **Rework / Return Pool**.
- v. After both payment process finished will go to **Renew Iqama Pool**. Here will be **Renew button** by that system will update and Renew Iqama.
- vi. For more clarification, please see in below picture.